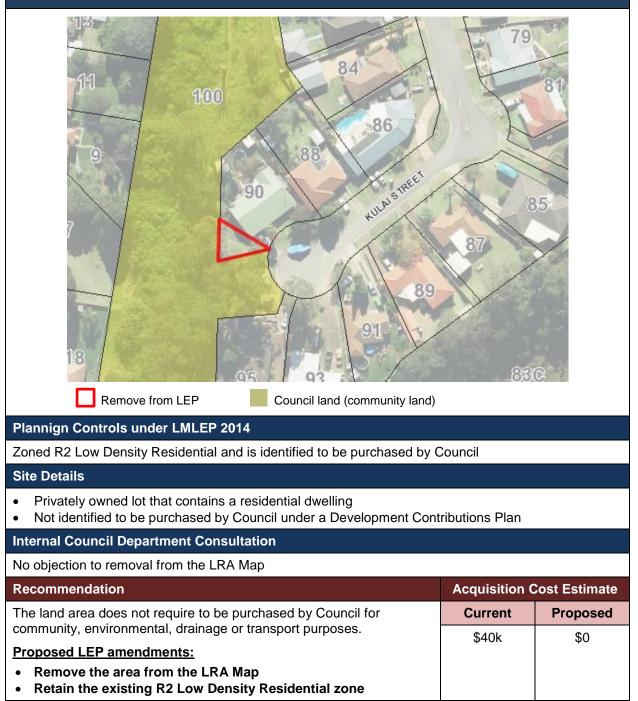

#### CH-9: 90 KULAI STREET, CHARLESTOWN

| CH-10: 0 WARNERS BAY ROAD, CHARLESTOWN (FOR                                         | MER HB-1)         |                   |
|-------------------------------------------------------------------------------------|-------------------|-------------------|
| REAL REAL REAL REAL REAL REAL REAL REAL                                             |                   | DIB               |
| Remove from LEP                                                                     |                   |                   |
| Planning Controls under LMLEP 2014                                                  |                   |                   |
| Identified to be acquired by NSW Roads and Maritime Services and zor Roads)         | ned SP2 Infrastru | cture (Classified |
| Site Details                                                                        |                   |                   |
| The area has been acquired by NSW Roads and Maritime Services, how from the LRA map | wever, has not b  | een removed       |
| Internal Council Department Consultation                                            |                   |                   |
| No objection to removal from the LRA Map                                            |                   |                   |
| Recommendation                                                                      | Acquisition       | Cost Estimate     |
| The land area has been purchased by NSW Roads and Maritime                          | Current           | Proposed          |
| Services Proposed LEP amendments:                                                   | \$0               | \$O               |
| Remove the area from the LRA Map                                                    |                   |                   |