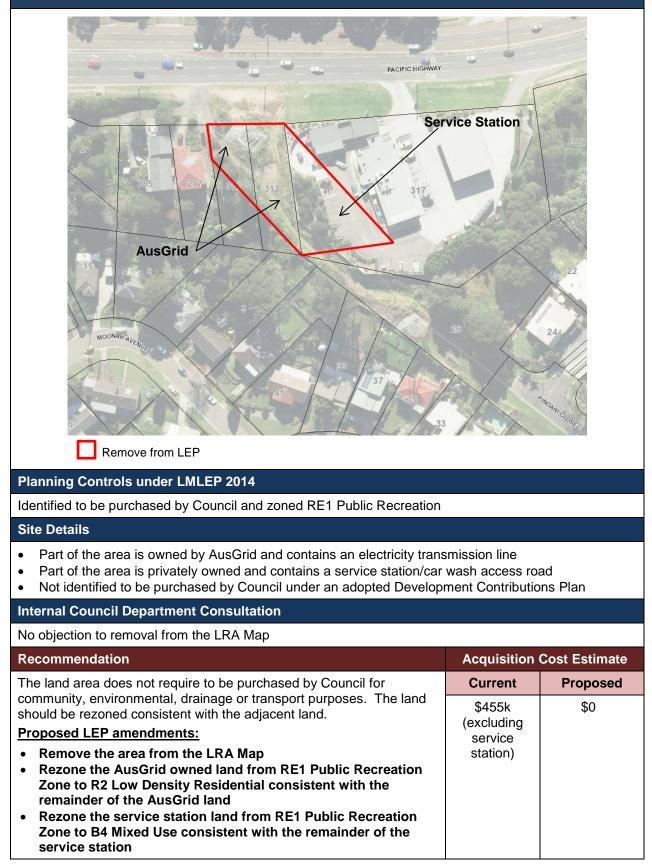

#### GH-3: 45A PACIFIC HIGHWAY, GATESHEAD

Retain the existing RE1 Public Recreation Zone