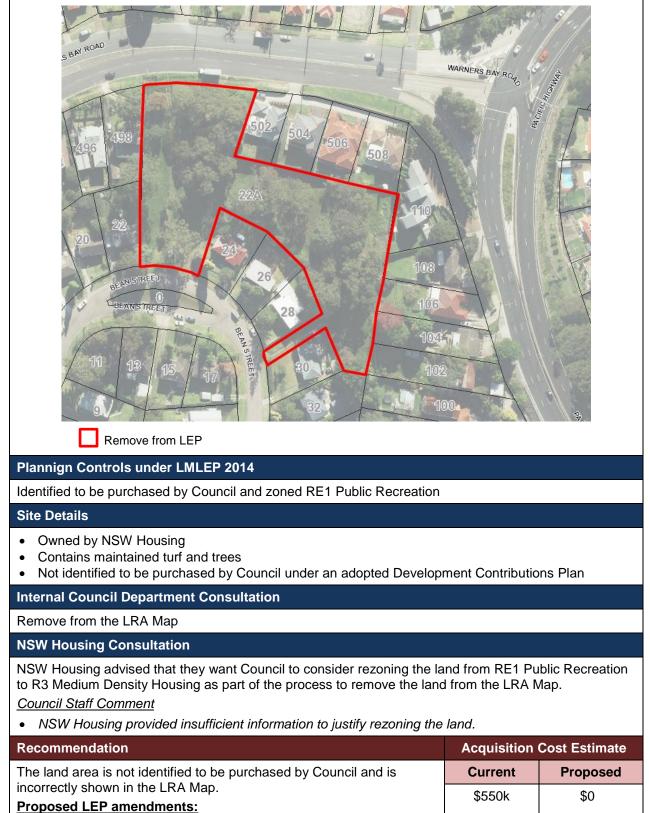

#### GH-1: 22A BEAN STREET, GATESHEAD

Remove the area from the LRA Map

Retain the existing RE1 Public Recreation Zone