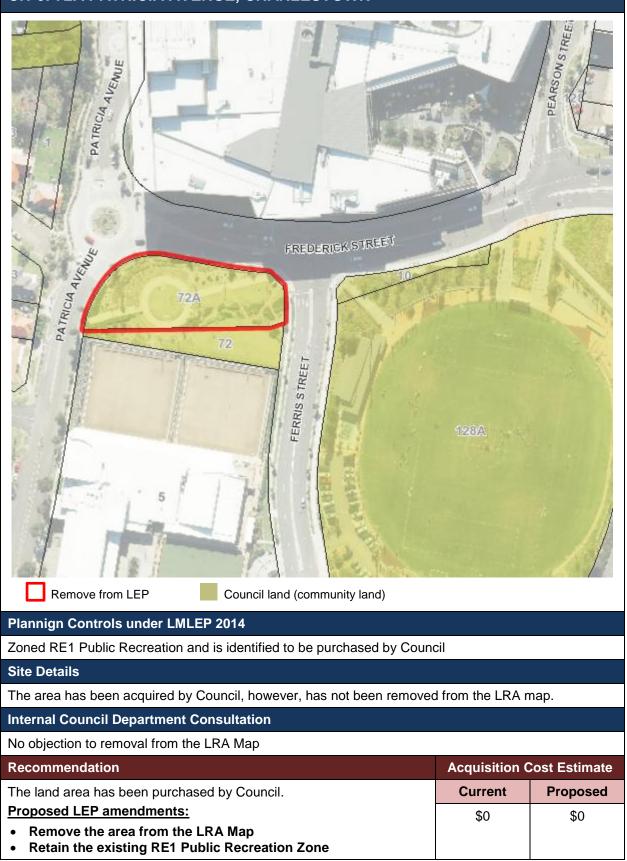

4<br>d identified to be purchased by<br>chased by Council for public op<br>ent. The land has been purcha                | r Council<br>pen space as a condi                          | ition of the<br>n removed from |  |
| Remove from LEP  Plannign Controls under LMLE Zoned RE1 Public Recreation and Site Details The land was identified to be purc Charlestown Square redevelopment the LRA Map. Internal Council Department Co Remove from the LRA Map | Council land (community land)<br>P 2014<br>d identified to be purchased by<br>chased by Council for public op<br>ent. The land has been purcha<br>onsultation | c Council<br>pen space as a condi<br>ised, but has not bee | ition of the<br>n removed from |  |



#### CH-4: 27 TIRAL STREET, CHARLESTOWN





#### CH-6: 72A PATRICIA AVENUE, CHARLESTOWN





#### CH-7: 16A HALLAM STREET, CHARLESTOWN





#### CH-9: 90 KULAI STREET, CHARLESTOWN





| CH-10: 0 WARNERS BAY ROAD, CHARLESTOWN (FOR                                         | MER HB-1)         |                   |
|-------------------------------------------------------------------------------------|-------------------|-------------------|
| REAL REAL REAL REAL REAL REAL REAL REAL                                             |                   | DIB               |
| Remove from LEP                                                                     |                   |                   |
| Planning Controls under LMLEP 2014                                                  |                   |                   |
| Identified to be acquired by NSW Roads and Maritime Services a