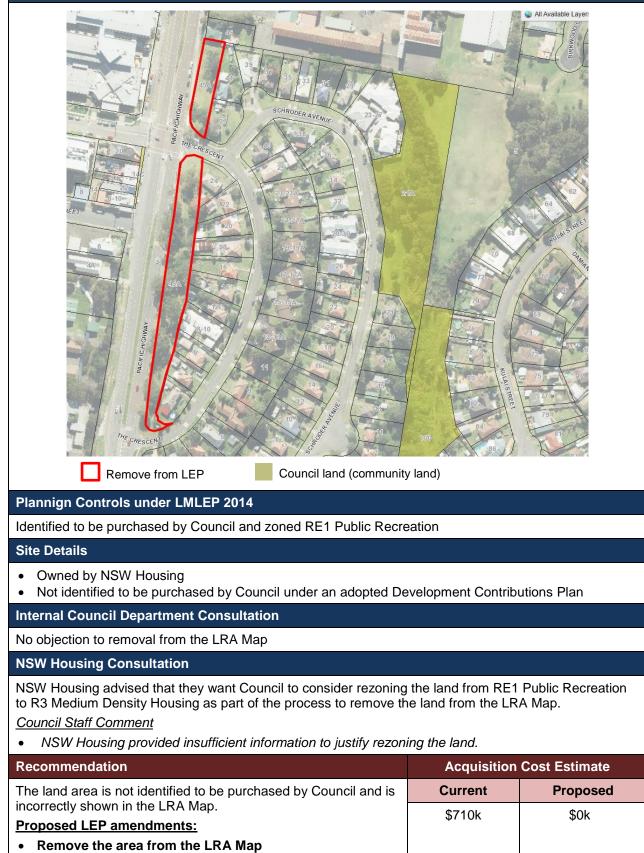

|                  |  |  |



#### GH-3: 45A PACIFIC HIGHWAY, GATESHEAD



Retain the existing RE1 Public Recreation Zone



## GH-4: 62B OAKDALE ROAD, GATESHEAD

| GH-4: 62B OAKDALE ROAD, GATE                                                                                                                                       | ESHEAD                     |                  |                 |
|--------------------------------------------------------------------------------------------------------------------------------------------------------------------|----------------------------|------------------|-----------------|
|                                                                                                                                                                    | OAKUALE ROAD               | FERNIEICH TRACK  |                 |
| Remove fr