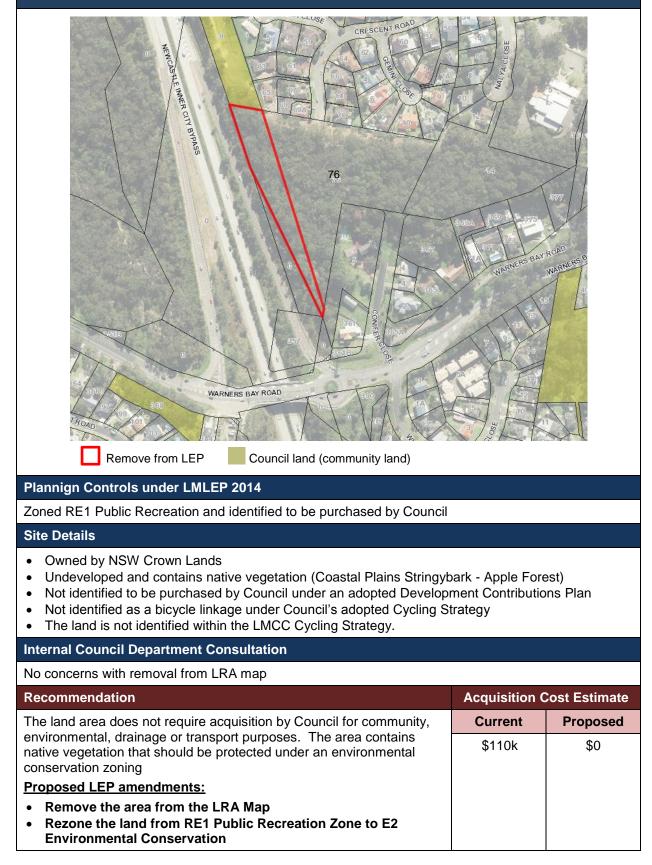

#### CH-9: 90 KULAI STREET, CHARLESTOWN

| CH-10: 0 WARNERS BAY ROAD, CHARLESTOWN (FOR                                         | MER HB-1)         |                   |
|-------------------------------------------------------------------------------------|-------------------|-------------------|
| REAL REAL REAL REAL REAL REAL REAL REAL                                             |                   | DIB               |
| Remove from LEP                                                                     |                   |                   |
| Planning Controls under LMLEP 2014                                                  |                   |                   |
| Identified to be acquired by NSW Roads and Maritime Services and zor Roads)         | ned SP2 Infrastru | cture (Classified |
| Site Details                                                                        |                   |                   |
| The area has been acquired by NSW Roads and Maritime Services, how from the LRA map | wever, has not b  | een removed       |
| Internal Council Department Consultation                                            |                   |                   |
| No objection to removal from the LRA Map                                            |                   |                   |
| Recommendation                                                                      | Acquisition       | Cost Estimate     |
| The land area has been purchased by NSW Roads and Maritime                          | Current           | Proposed          |
| Services Proposed LEP amendments:                                                   | \$0               | \$O               |
| Remove the area from the LRA Map                                                    |                   |                   |

Remove the area from the LRA Map
Retain the existing SP2 Infrastructure (Classified Roads) Zone