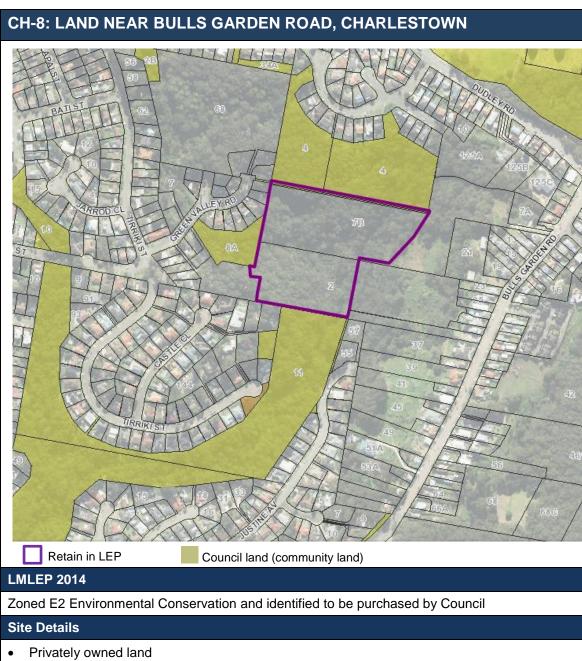

|                  |                   |



#### HF-1: LAND NEAR PACIFIC HWY, HIGHFIELDS





#### HF-2: 58 TO 68 KAHIBAH ROAD, HIGHFIELDS





#### WH-1: 9 STATION STREET, WHITEBRIDGE





## D. LAND AREAS TO BE RETAINED FOR ACQUISITION IN THE LEP (NO LEP AMENDMENT REQUIRED)





#### CH-5: 25 JAMES STREET, CHARLESTOWN (CF-003)







- Undeveloped and contains water courses and native vegetation (Hunter Valley Moist Forest and Alluvial Tall Moist Forest (EEC equivalent River-flat Eucalypt Forest on Coastal Floodplains))
- Not identified to be purchased by Council under an adopted Development Contributions Plan

#### **Internal Council Department Consultation**

Community Planning advises: "Retain the acquisition layer in the LEP to complete an existing walking trail"

| Recommendation                                                                                                                           | Acquisition C      | Cost Estimate      |
|------------------------------------------------------------------------------------------------------------------------------------------|--------------------|-----------