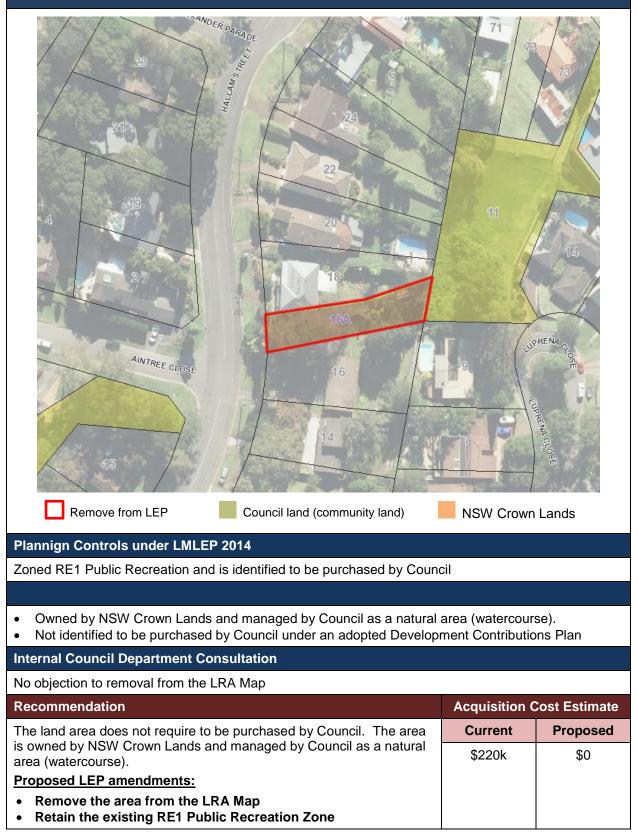

by Council for public op<br>ent. The land has been purcha                | r Council<br>pen space as a condi                          | ition of the<br>n removed from |  |
| Remove from LEP  Plannign Controls under LMLE Zoned RE1 Public Recreation and Site Details The land was identified to be purc Charlestown Square redevelopment the LRA Map. Internal Council Department Co Remove from the LRA Map | Council land (community land)<br>P 2014<br>d identified to be purchased by<br>chased by Council for public op<br>ent. The land has been purcha<br>onsultation | c Council<br>pen space as a condi<br>ised, but has not bee | ition of the<br>n removed from |  |



#### CH-4: 27 TIRAL STREET, CHARLESTOWN





#### CH-6: 72A PATRICIA AVENUE, CHARLESTOWN





#### CH-7: 16A HALLAM STREET, CHARLESTOWN





#### CH-9: 90 KULAI STREET, CHARLESTOWN





| CH-10: 0 WARNERS BAY ROAD, CHARLESTOWN (FOR                                         | MER HB-1)         |                   |
|-------------------------------------------------------------------------------------|-------------------|-------------------|
| REAL REAL REAL REAL REAL REAL REAL REAL                                             |                   | DIB               |
| Remove from LEP                                                                     |                   |                   |
| Planning Controls under LMLEP 2014                                                  |                   |                   |
| Identified to be acquired by NSW Roads and Maritime Services and zor Roads)         | ned SP2 Infrastru | ctu