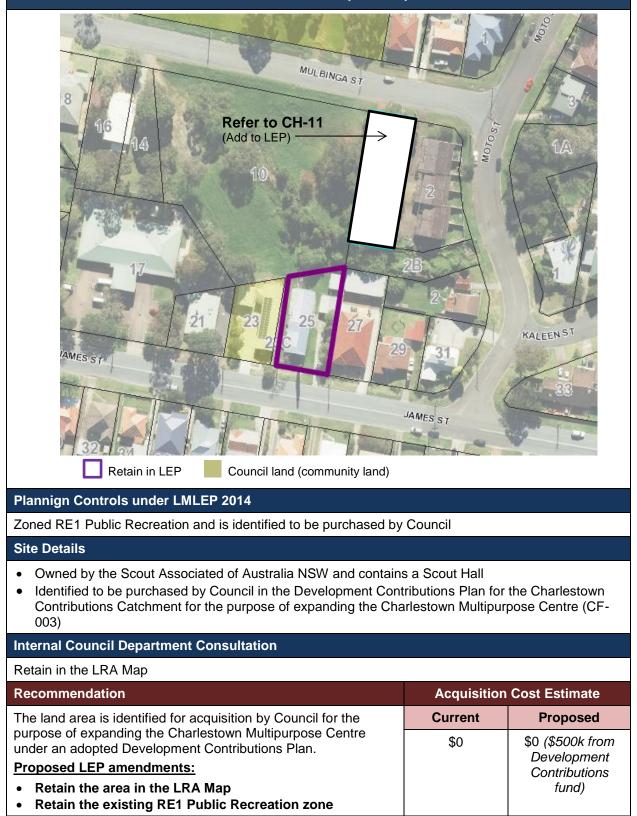

#### CH-5: 25 JAMES STREET, CHARLESTOWN (CF-003)

- Undeveloped and contains water courses and native vegetation (Hunter Valley Moist Forest and Alluvial Tall Moist Forest (EEC equivalent River-flat Eucalypt Forest on Coastal Floodplains))
- Not identified to be purchased by Council under an adopted Development Contributions Plan