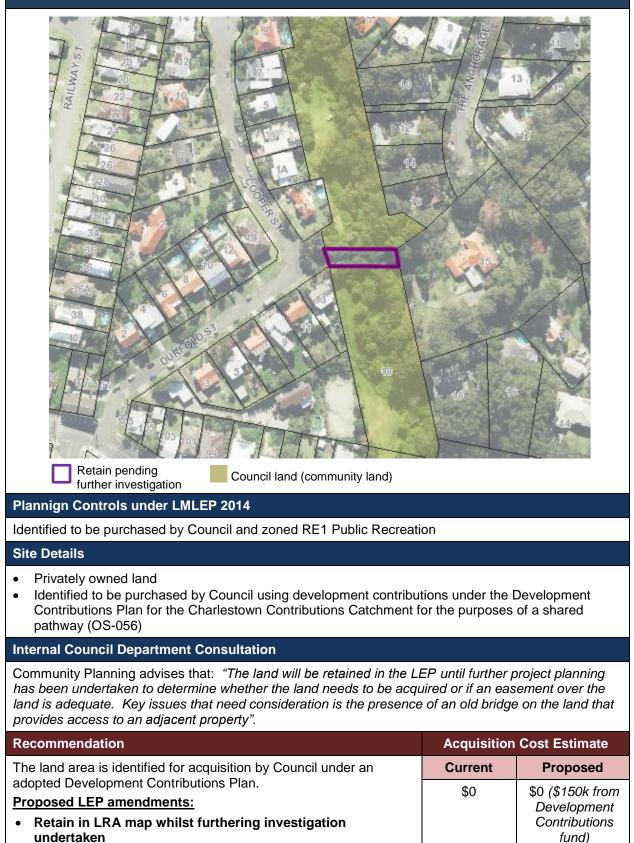

#### CH-5: 25 JAMES STREET, CHARLESTOWN (CF-003)

- Undeveloped and contains water courses and native vegetation (Hunter Valley Moist Forest and Alluvial Tall Moist Forest (EEC equivalent River-flat Eucalypt Forest on Coastal Floodplains))
- Not identified to be purchased by Council under an adopted Development Contributions Plan