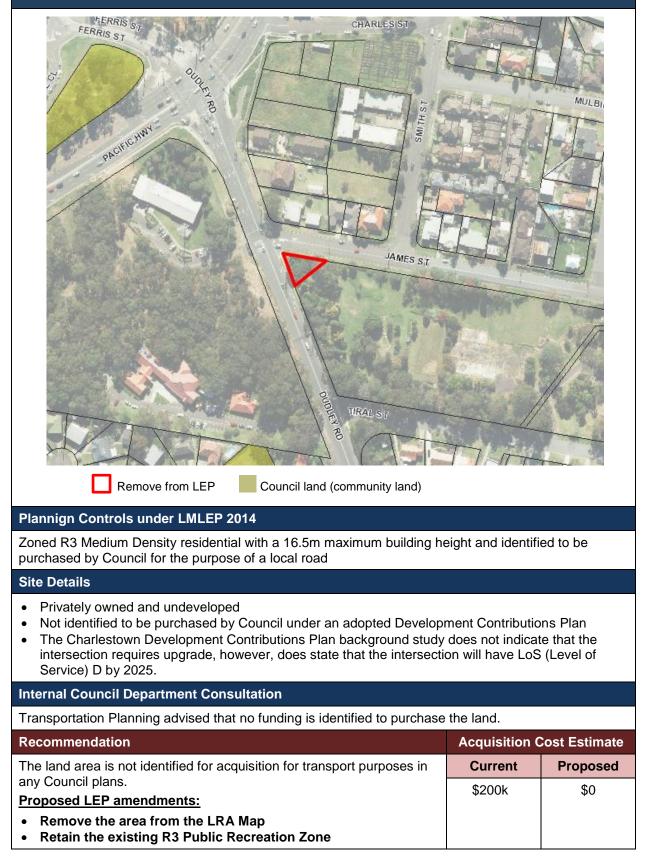

| Council land (community land)<br>P 2014<br>d identified to be purchased by<br>chased by Council for public op<br>ent. The land has been purcha                | r Council<br>pen space as a condi                          | ition of the<br>n removed from |  |
| Remove from LEP  Plannign Controls under LMLE Zoned RE1 Public Recreation and Site Details The land was identified to be purc Charlestown Square redevelopment the LRA Map. Internal Council Department Co Remove from the LRA Map | Council land (community land)<br>P 2014<br>d identified to be purchased by<br>chased by Council for public op<br>ent. The land has been purcha<br>onsultation | c Council<br>pen space as a condi<br>ised, but has not bee | ition of the<br>n removed from |  |



#### CH-4: 27 TIRAL STREET, CHARLESTOWN





#### CH-6: 72A PATRICIA AVENUE, CHARLESTOWN





#### CH-7: 16A HALLAM STREET, CHARLESTOWN





#### CH-9: 90 KULAI STREET, CHARLESTOWN





| CH-10: 0 WARNERS BAY ROAD, CHARLESTOWN (FOR                                         | MER HB-1)         |                   |
|-------------------------------------------------------------------------------------|-------------------|-------------------|
| REAL REAL REAL REAL REAL REAL REAL REAL                                             |                   | DIB               |
| Remove from LEP                                                                     |                   |                   |
| Planning Controls under LMLEP 2014                                                  |                   |                   |
| Identified to