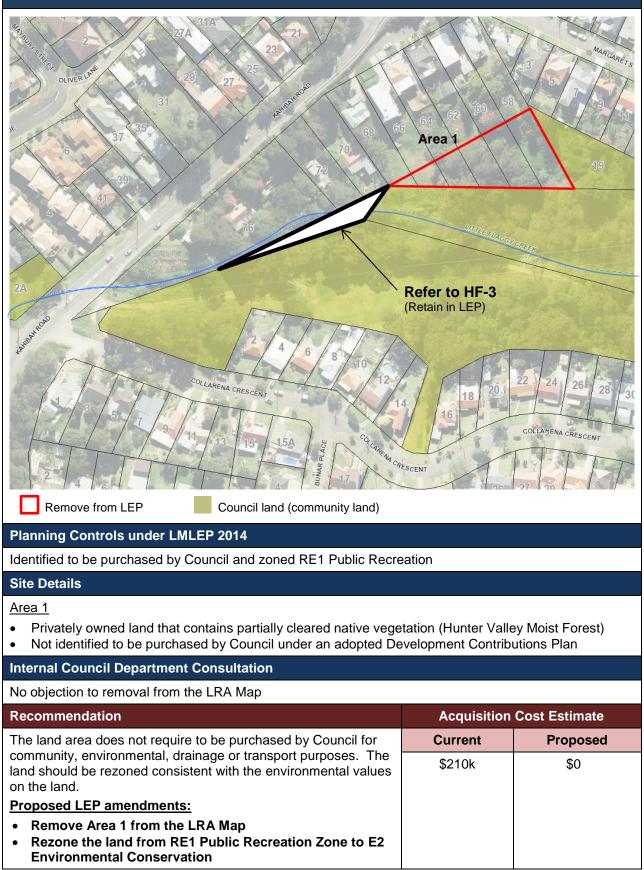

|                  |                   |



#### HF-1: LAND NEAR PACIFIC HWY, HIGHFIELDS





#### HF-2: 58 TO 68 KAHIBAH ROAD, HIGHFIELDS





#### WH-1: 9 STATION STREET, WHITEBRIDGE





## D. LAND AREAS TO BE RETAINED FOR ACQUISITION IN THE LEP (NO LEP AMENDMENT REQUIRED)





#### CH-5: 25 JAMES STREET, CHARLESTOWN (CF-003)







- Undeveloped and contains water courses and native vegetation (Hunter Valley Moist Forest and Alluvial Tall Moist Forest (EEC equivalent River-flat Eucalypt Forest on Coastal Floodplains))
- Not identified to be purchased by Council under an adopted Development Contributions Plan

#### **Internal Council Department Consultation**

Community Planning advises: "Retain the acquisition layer in the LEP to complete an existing walking trail"

| Recommendation                                                                                                                           | Acquisition C