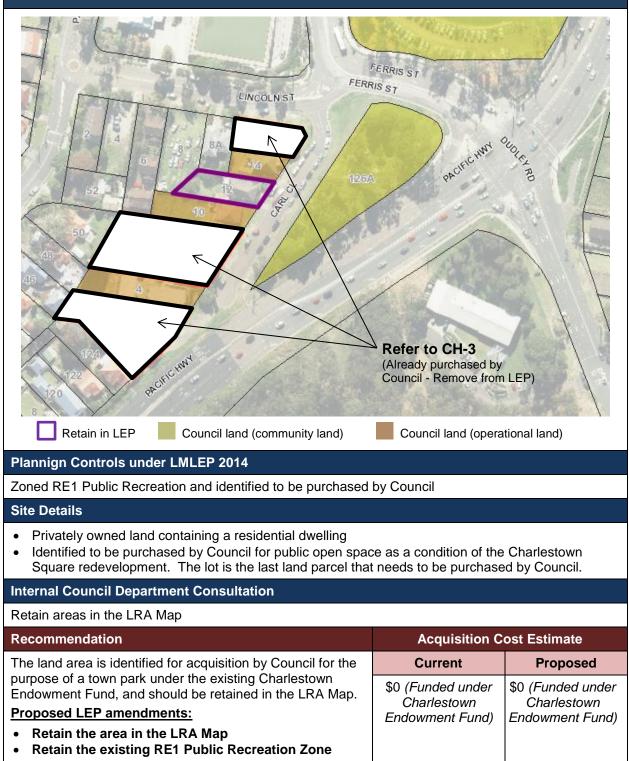

## CH-3: LAND NEAR CARL CLOSE, CHARLESTOWN

| CH-3. LAND NEAR CARL CLOSE, CHARLESTOWN                                                                                                                                                                                            |                                                                                                                                                               |                                                            |                                |  |
|------------------------------------------------------------------------------------------------------------------------------------------------------------------------------------------------------------------------------------|---------------------------------------------------------------------------------------------------------------------------------------------------------------|------------------------------------------------------------|--------------------------------|--|
|                                                                                                                                                                                                                                    | LINCOLN ST                                                                                                                                                    | - Caller                                                   | Jackan                         |  |
| 123<br>120<br>120<br>8                                                                                                                                                                                                             |                                                                                                                                                               |                                                            |                                |  |
| Remove from LEP                                                                                                                                                                                                                    | Council land (community land)                                                                                                                                 | Council land (or                                           | perational land)               |  |
| . 8                                                                                                                                                                                                                                | Council land (community land)                                                                                                                                 | Council land (or                                           | perational land)               |  |
| Remove from LEP                                                                                                                                                                                                                    | Council land (community land)<br>P 2014                                                                                                                       |                                                            | perational land)               |  |
| Remove from LEP                                                                                                                                                                                                                    | Council land (community land)<br>P 2014                                                                                                                       |                                                            | perational land)               |  |
| Remove from LEP Plannign Controls under LMLE Zoned RE1 Public Recreation and                                                                                                                                                       | Council land (community land)<br>P 2014<br>d identified to be purchased by<br>chased by Council for public op                                                 | r Council<br>pen space as a condi                          | ition of the                   |  |
| Remove from LEP Plannign Controls under LMLE Zoned RE1 Public Recreation and Site Details The land was identified to be pure Charlestown Square redevelopment                                                                      | Council land (community land)<br>P 2014<br>d identified to be purchased by<br>chased by Council for public op<br>ent. The land has been purcha                | r Council<br>pen space as a condi                          | ition of the                   |  |
| Remove from LEP<br>Plannign Controls under LMLE<br>Zoned RE1 Public Recreation and<br>Site Details<br>The land was identified to be pure<br>Charlestown Square redevelopment<br>the LRA Map.                                       | Council land (community land)<br>P 2014<br>d identified to be purchased by<br>chased by Council for public op<br>ent. The land has been purcha                | r Council<br>pen space as a condi                          | ition of the                   |  |
| Remove from LEP Plannign Controls under LMLE Zoned RE1 Public Recreation and Site Details The land was identified to be pure Charlestown Square redevelopment the LRA Map. Internal Council Department Co                          | Council land (community land)<br>P 2014<br>d identified to be purchased by<br>chased by Council for public op<br>ent. The land has been purcha                | r Council<br>pen space as a condi                          | ition of the<br>n removed from |  |
| Remove from LEP  Plannign Controls under LMLE Zoned RE1 Public Recreation and Site Details The land was identified to be purc Charlestown Square redevelopment the LRA Map. Internal Council Department Co Remove from the LRA Map | Council land (community land)<br>P 2014<br>d identified to be purchased by<br>chased by Council for public op<br>ent. The land has been purcha<br>onsultation | c Council<br>pen space as a condi<br>ised, but has not bee | ition of the<br>n removed from |  |