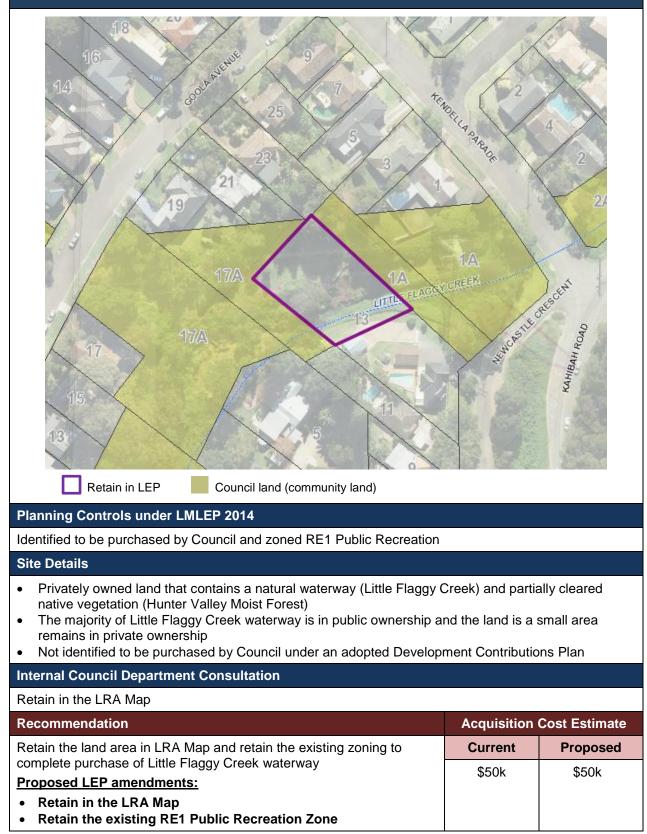

| •                                                                                                                                                         |                          |                  |  |  |



#### DU-2: 15 DURFOLD STREET, DUDLEY (OS-056)



Retain the existing RE1 Public Recreation zone



#### HF-3: 72 AND 76 KAHIBAH ROAD, HIGHFIELDS



• Retain the existing RE1 Public Recreation Zone



#### KA-1: 13 NEWCASTLE CRESCENT, KAHIBAH





#### E. FINANCIAL IMPLICATIONS OF RECOMMENDATIONS

## LAND AREAS RECOMMENDED TO BE REMOVED FOR ACQUISITION FROM THE LEP AND REZONED AS REQUIRED CONSISTENT WITH THE EXISTING LAND USE:

| REZONED AS REQUIRED CONSISTENT WITH THE EXISTING LAND USE: |                                                                                                                                                                                                                                                                                                                                                                                                                 |  |  |
|------------------------------------------------------------|-------------------------------------------------------------------------------