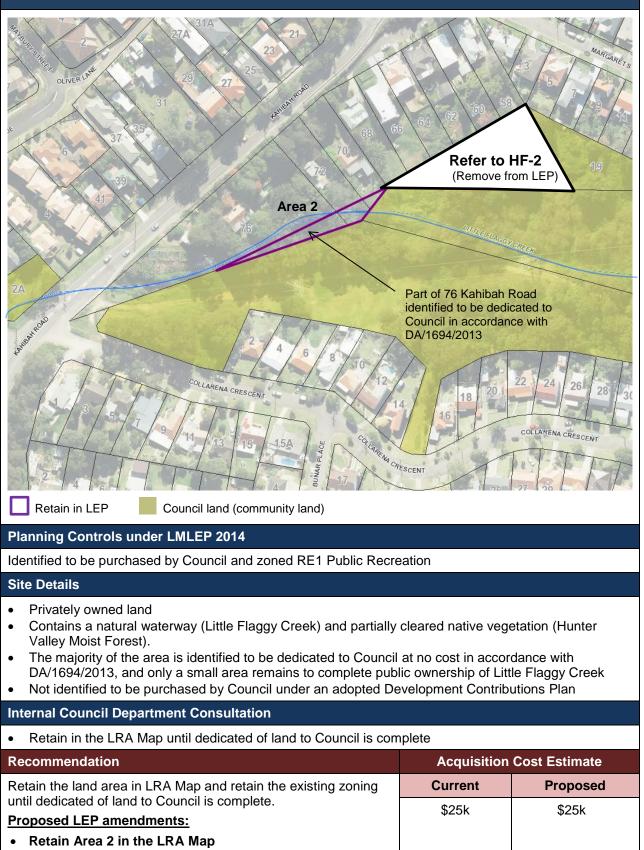

| •                                                                                                                                                         |                          |                  |  |  |



#### DU-2: 15 DURFOLD STREET, DUDLEY (OS-056)



Retain the existing RE1 Public Recreation zone



#### HF-3: 72 AND 76 KAHIBAH ROAD, HIGHFIELDS



• Retain the existing RE1 Public Recreation Zone



#### KA-1: 13 NEWCASTLE CRESCENT, KAHIBAH





#### E. FINANCIAL IMPLICATIONS OF RECOMMENDATIONS

## LAND AREAS RECOMMENDED TO BE REMOVED FOR ACQUISITION FROM THE LEP AND REZONED AS REQUIRED CONSISTENT WITH THE EXISTING LAND USE:

| REZONED AS REQUIRED CONSISTENT WITH THE EXISTING LAND USE: |                                                                                                                                                                                                                                                                                                                                                                                                                 |  |  |
|-------------------------------------------