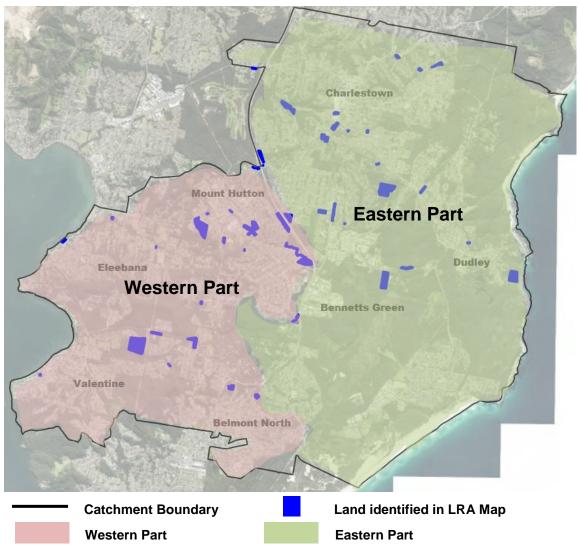

#### 2 LAND IDENTIFIED FOR ACQUISITION IN THE LEP 2014

The Land Reservation Acquisition (LRA) map in *Lake Macquarie Local Environmental Plan (LEP) 2014* identifies land that Council and NSW government agencies want to purchase for public purposes. Currently, 24 land areas are identified for acquisition in the LRA map within the **eastern part** of the Charlestown Contributions Catchment, as shown in

Figure <u>1</u>.

#### Figure 1 - Land identified in the LRA Map