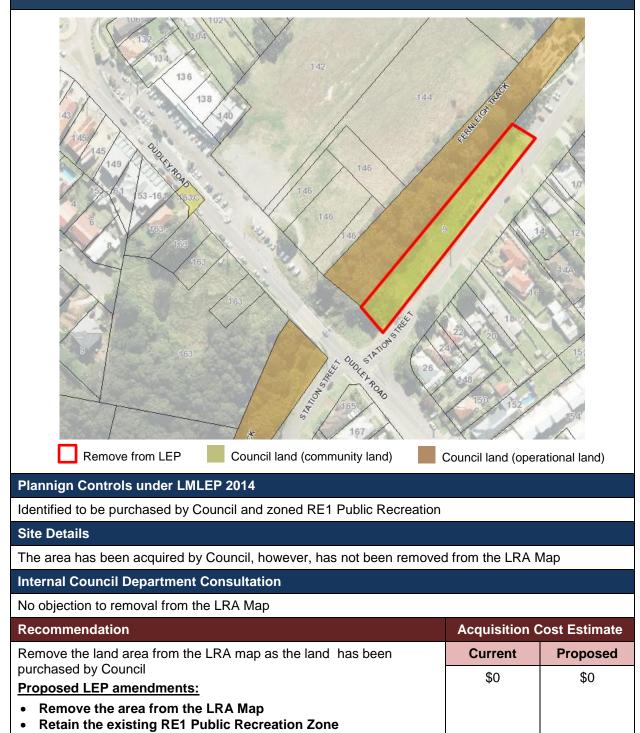

|                  |                   |



#### HF-1: LAND NEAR PACIFIC HWY, HIGHFIELDS





#### HF-2: 58 TO 68 KAHIBAH ROAD, HIGHFIELDS





#### WH-1: 9 STATION STREET, WHITEBRIDGE





## D. LAND AREAS TO BE RETAINED FOR ACQUISITION IN THE LEP (NO LEP AMENDMENT REQUIRED)





#### CH-5: 25 JAMES STREET, CHARLESTOWN (CF-003)







- Undeveloped and contains water courses and native vegetation (Hunter Valley Moist Forest and Alluvial Tall Moist Forest (EEC equivalent River-flat Eucalypt Forest on Coastal Floodplains))
- Not identified to be purchased by Council under an adopted Development Contributions Plan

#### **Internal Council Department Consultation**

Community Planning advises: "Retain the acquisition layer in the LEP to complete an existing walking trail"

| Recommendation                                                                                                                           | Acquisition C      | Cost Estimate      |
|---------------------