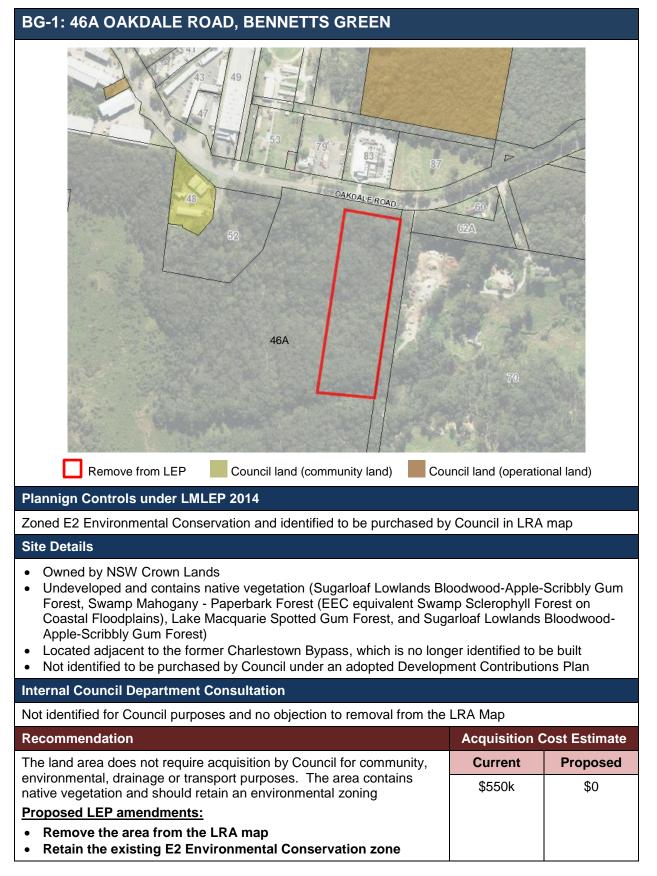

## GH-4: 62B OAKDALE ROAD, GATESHEAD

| GH-4: 62B OAKDALE ROAD, GATE                                                                                                                                       | ESHEAD                     |                  |                 |
|--------------------------------------------------------------------------------------------------------------------------------------------------------------------|----------------------------|------------------|-----------------|
|                                                                                                                                                                    | OAKUALE ROAD               | FERNIEICH TRACK  |                 |
| Remove from LEP                                                                                                                                                    | Council land (operational  | land)            |                 |
| Plannign Controls under LMLEP 2014                                                                                                                                 |                            |                  |                 |
| Identified to be purchased by Council and zo                                                                                                                       | oned E2 Environmental Cons | servation        |                 |
| Site Details                                                                                                                                                       |                            |                  |                 |
| <ul> <li>Owned by NSW Crown Lands</li> <li>Undeveloped and contains native vegeta</li> <li>Not identified to be purchased by Council</li> </ul>                    |                            |                  | ons Plan        |
| Internal Council Department Consultation                                                                                                                           | 1                          |                  |                 |
| No objection to removal from the LRA Map                                                                                                                           |                            |                  |                 |
| Recommendation                                                                                                                                                     |                            | Acquisition      | Cost Estimate   |
| The land area does not require to be purcha<br>community, environmental, drainage or trans<br>contains native vegetation and should retain<br>conservation zoning. | sport purposes. The area   | Current<br>\$40k | Proposed<br>\$0 |
| <ul> <li>Proposed LEP amendments:</li> <li>Remove the area from the LRA Map</li> <li>Retain the existing E2 Environmental</li> </ul>                               | Conservation zone          |                  |                 |

Retain the existing E2 Environmental Conservation zone